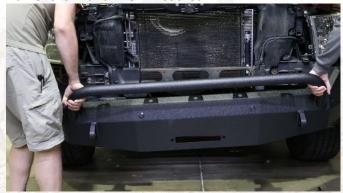

### 3) INSTALL THE BUMPER

With the help of a friend and the 4 of the included m12 nuts and washer, secure the bumper to the frame rails with an 18mm socket.

PART No.

FB22397 09-18 Dodge Ram Front Bumper

Install the winch plate with the remaining nut plates and hardware into the inboard bumper brackets.