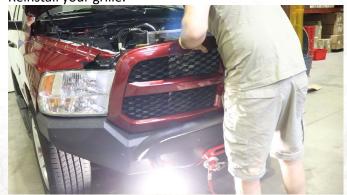

#### 1) REMOVE EXISTING BUMPER

Begin removing your vehicle's existing bumper and grille. We show how to do this in another video over at www.fishboneoffroad.tv

Remove the sensors and sensor wiring harness.

Install your pod lights.

Reinstall your grille.