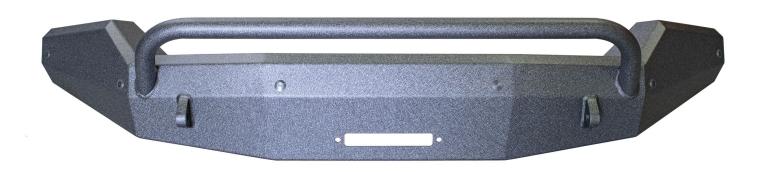

PART No.

FB22397 09-18 Dodge Ram Front Bumper

| REQUIRED TOOLS   | KIT CONTAINS    | QT |
|------------------|-----------------|----|
| Die Grinder      | Front Bumper    | 1  |
| 18mm Socket      | Nut Plate       | 4  |
| 5mm Socket       | M12 Nyloc Nut   | 8  |
|                  | M12 Washer      | 8  |
| Help of a friend | Plastic Washer  | 8  |
|                  | Winch Plate     | 1  |
|                  | Flange Bolt     | 2  |
|                  | Flange Nut      | 2  |
|                  | Trim Accents    | 2  |
|                  | Small Nut Plate | 2  |
|                  | Small Nyloc Nut | 4  |
|                  |                 |    |

PART No.

FB22397 09-18 Dodge Ram Front Bumper