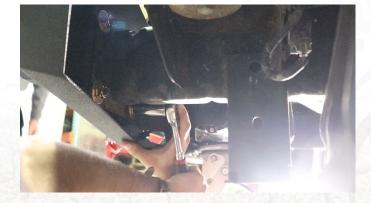

#### 1) REMOVE EXISTING BUMPER

Begin removing your vehicle's existing bumper and grille. We show how to do this in another video over at www.fishboneoffroad.tv

Remove the sensors and sensor wiring harness.

### 2) SETUP

Depending on the state of your vehicle, with your die grinder, grind out the show hole so that the included

nut plates can slide through.

In the back of the bumper, install 2 of the nut plates into the outboard bumper-to-frame brackets, and screw on the included plastic washers to help keep them in place.