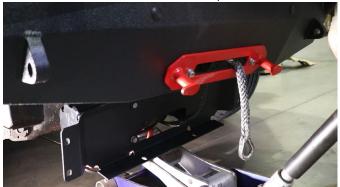

### 3) INSTALL THE BUMPER

With the help of a friend and the 4 of the included m12 nuts and washer, secure the bumper to the frame rails with an 18mm socket.

PART No.

FB22397 09-18 Dodge Ram Front Bumper

Install the winch plate with the remaining nut plates and hardware into the inboard bumper brackets.

With the 2 flanged bolts and hex nuts, secure the bottom of the winch plate.

Install the two trim accents with the small nutplates and small nyloc nuts with a 5mm socket.

PART No.

FB22397 09-18 Dodge Ram Front Bumper