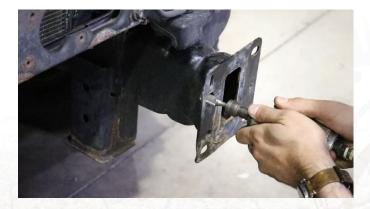

### 2) SETUP

Depending on the state of your vehicle, with your die grinder, grind out the show hole so that the included

nut plates can slide through.

In the back of the bumper, install 2 of the nut plates into the outboard bumper-to-frame brackets, and screw on the included plastic washers to help keep them in place.