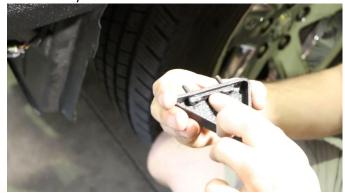

### 2) SETUP

Depending on the state of your vehicle, with your die grinder, grind out the show hole so that the included

nut plates can slide through.

In the back of the bumper, install 2 of the nut plates into the outboard bumper-to-frame brackets, and screw on the included plastic washers to help keep them in place.