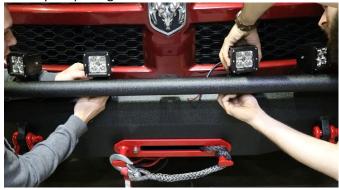

### 3) INSTALL THE BUMPER

With the help of a friend and the 4 of the included m12 nuts and washer, secure the bumper to the frame rails with an 18mm socket.

PART No.

FB22397 09-18 Dodge Ram Front Bumper

Install the winch plate with the remaining nut plates and hardware into the inboard bumper brackets.

With the 2 flanged bolts and hex nuts, secure the bottom of the winch plate.

Install the two trim accents with the small nutplates and small nyloc nuts with a 5mm socket.

PART No.

FB22397 09-18 Dodge Ram Front Bumper

Install your pod lights.

Reinstall your grille.