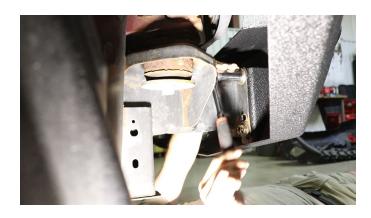

### 2) SETUP

Depending on the state of your vehicle, with your die grinder, grind out the show hole so that the included

nut plates can slide through.

In the back of the bumper, install 2 of the nut plates into the outboard bumper-to-frame brackets, and screw on the included plastic washers to help keep them in place.