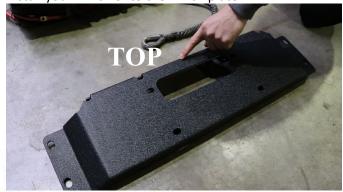

### 2) SETUP

Depending on the state of your vehicle, with your die grinder, grind out the show hole so that the included

nut plates can slide through.

In the back of the bumper, install 2 of the nut plates into the outboard bumper-to-frame brackets, and screw on the included plastic washers to help keep them in place.