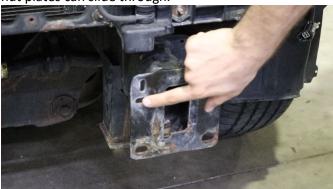

### 2) SETUP

Depending on the state of your vehicle, with your die grinder, grind out the show hole so that the included

nut plates can slide through.

In the back of the bumper, install 2 of the nut plates into the outboard bumper-to-frame brackets, and screw on the included plastic washers to help keep them in place.