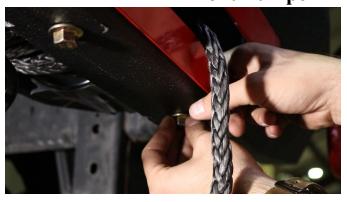

### 3) INSTALL THE BUMPER

With the help of a friend and the 4 of the included m12 nuts and washer, secure the bumper to the frame rails with an 18mm socket.

PART No.

FB22397 09-18 Dodge Ram Front Bumper

Install the winch plate with the remaining nut plates and hardware into the inboard bumper brackets.

With the 2 flanged bolts and hex nuts, secure the bottom of the winch plate.

Install the two trim accents with the small nutplates and small nyloc nuts with a 5mm socket.

PART No.

FB22397 09-18 Dodge Ram Front Bumper