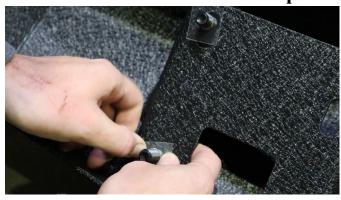

With the 2 flanged bolts and hex nuts, secure the bottom of the winch plate.

Install the two trim accents with the small nutplates and small nyloc nuts with a 5mm socket.

PART No.

FB22397 09-18 Dodge Ram Front Bumper