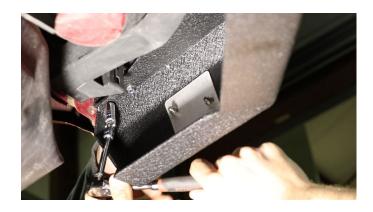

### 3) INSTALL THE BUMPER

With the help of a friend and the 4 of the included m12 nuts and washer, secure the bumper to the frame rails with an 18mm socket.

PART No.

FB22397 09-18 Dodge Ram Front Bumper

Install the winch plate with the remaining nut plates and hardware into the inboard bumper brackets.